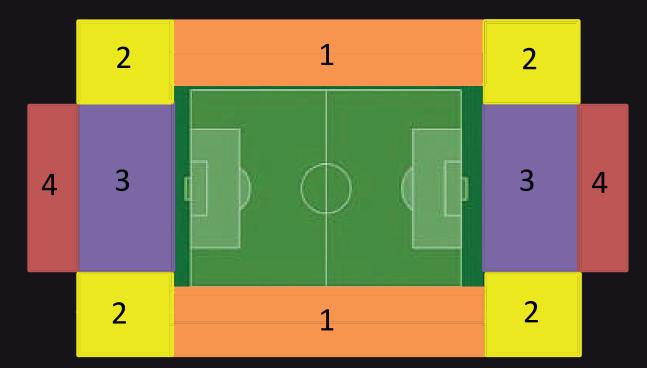

## **Seating Plan and Categories:**

The Event Organizer has designated seating at each stadium into 4 separate seating categories (Category 1, 2, 3 and 4), but the position of each category may vary by stadium. All ticket categories may not be available for every match. Venue map is provided for informational purposes only.

| Category 1   | Generally located in the straight section between the two goal lines in the upper or lower level.       |
|--------------|---------------------------------------------------------------------------------------------------------|
| Category 2   | Generally located in the corners of the stadium, either upper or lower level                            |
| Category 3/4 | Entry level seating to the event. Generally located on the ends behind the goals, upper or lower level. |