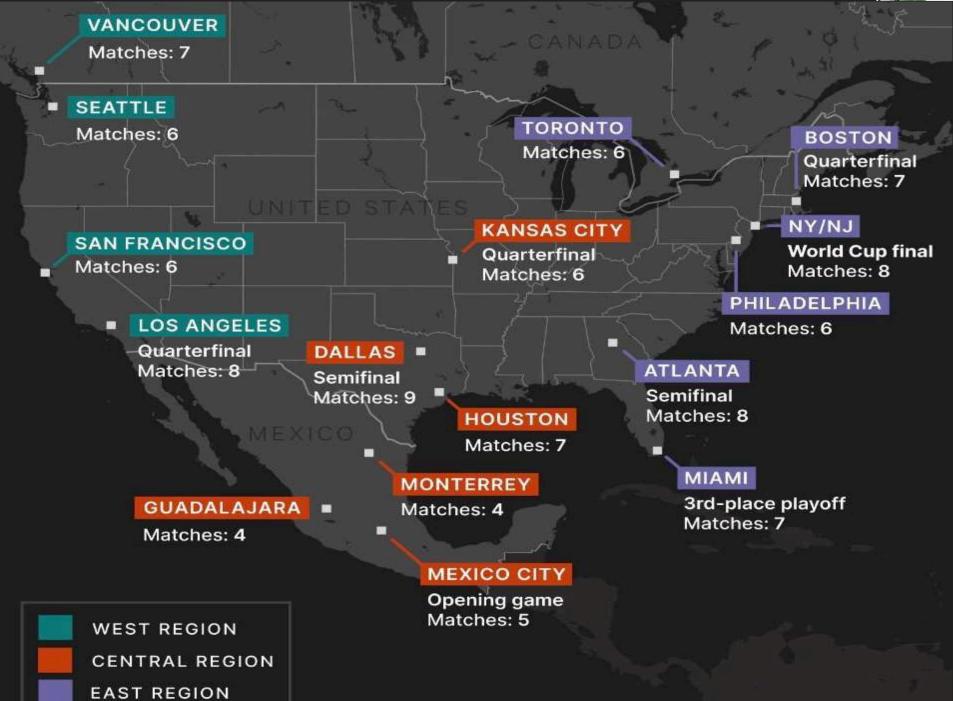

## Welcome to the 2026 World Cup

The World Cup in Canada/Mexico/USA will be the most anticipated sporting event in 2026! With 16 cities hosting 104 matches over a 26-day period, imagine the excitement as 48 teams from around the world compete for a place in sports history as the World Cup Champions!

## **Event Map:**